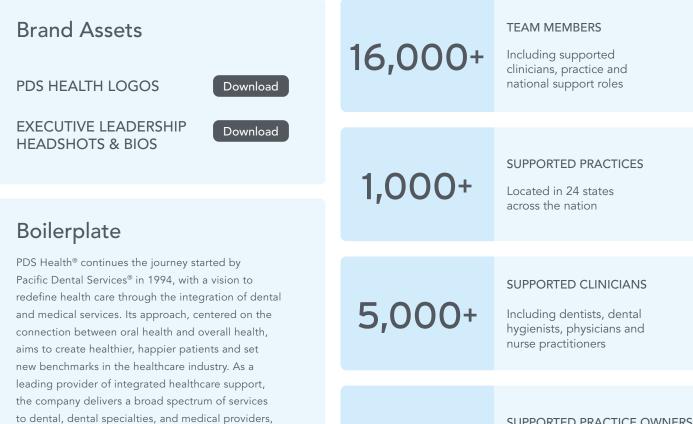

790+

SUPPORTED PRACTICE OWNERS

Including dental, medical and specialty practice owners